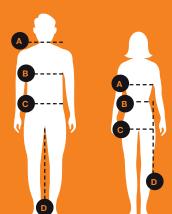

# **Measuring Men**

A Collar Around the fullest part of the neck

**B** Chest Around the fullest part, under the arms and across

the shoulder blades

Waist Around the body, level with

the top of waistband

Inside leg From crotch to hem

(measured with feet slightly apart). Alternatively

measure a favourite pair of

trousers

# **Measuring Women**

Around the fullest part and across the shoulder blades

**B** Waist Around the natural waistline

Around the fullest part (8"/10" below the waist)

D Skirt From below the waistband to below the hem